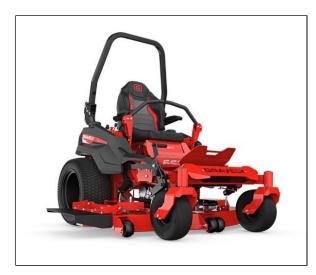

## Gravely Pro-Turn 600 60'' Kawasaki® EFI Zero-Turn Mower

## SURPASSING EXPECTATIONS WAS A GIVEN. OUR GOAL WAS TO REDEFINE THEM.

Introducing the new Pro-Turn 600, the latest and greatest addition to our new generation of zero-turn lawnmowers. We've pulled out all the stops to build a commercial machine focused on operator comfort without sacrificing its superior performance, and we wrapped it all up in a sleek new design. You'll cut more acreage faster yet feel less fatigued when you trailer up for the night. Once you hop on board this new standard for commercial mowers, you'll never look back.

Features may include:

- Suspension System This makes you feel like you're part of the machine, giving you more control and comfort by removing bumps and jolts, even while mowing at higher speeds. That means less fatigue by the end of the day. It's also specially designed to self-adjust for less maintenance.
- X-Factor III Deck A new deck has been completely redesigned for better grass dispersion. Its new look is constructed from seven-gauge steel to deliver years of solid performance.
- Large Diameter Tires On both the front and rear provide a smoother ride and more traction on varying conditions.