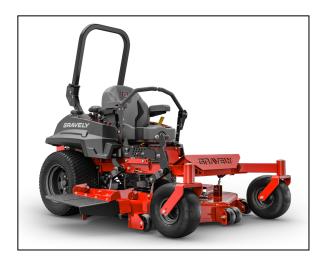

## Gravely Pro-Turn® Mach One 60'' Kawasaki® FX921V

Overgrown properties, stalky grasses, and wet conditions are no match for the MACH ONE. The tunnel deck directs clippings away from the blades, keeping them from getting bogged down.