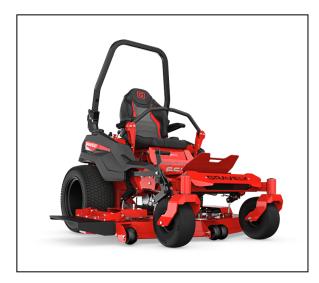

# **Gravely Pro-Turn 652 Zero Turn Mower**

SURPASSING EXPECTATIONS WAS A GIVEN. OUR GOAL WAS TO REDEFINE THEM.

Introducing the new Pro-Turn 600, the latest and greatest addition to our new generation of zero turn lawnmowers. We've pulled out all the stops to build a commercial machine focused on operator comfort without sacrificing its superior performance, and we wrapped it all up in a sleek new design. You'll cut more acreage faster yet feel less fatigued when you trailer-up for the night. Once you hop on board this new standard for commercial mowers, you'll never look back.

#### **Suspension System**

Makes you feel like you're part of the machine, giving you more control and comfort by removing bumps and jolts, even while mowing at higher speeds. That means less fatigue by the end of the day. It's also specially designed to self-adjust for less maintenance.

### X-Factor® III Deck

A new deck has been completely redesigned for better grass dispersion. Its new look is constructed from sevengauge steel to deliver years of solid performance.

## Large Diameter Tires

Both the front and rear provide a smoother ride and more traction in varying conditions.