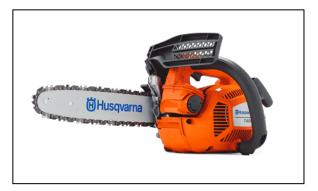

## Husqvarna T435 Chainsaw 14"

Read More

**SKU:**966 99 72-34

**Price:**\$399.99

Categories: Husqvarna

## Husqvarna T435 Chainsaw 14"

Are you a tree care professional? The Husqvarna T435 is a mid-sized, top-handled chainsaw you can count on season after season. This lightweight-but-powerful chainsaw is ready to tackle tree pruning at parks, vineyards, orchards and residential properties. The well-balanced body makes it easy to operate, while an X-Torq® engine delivers a higher level of fuel efficiency.