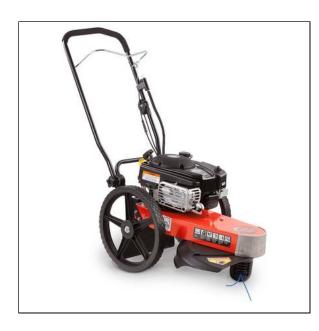

## **Product Description**

This is the DR Power TR45187BEN trimmer mower that is designed with a 190cc Briggs and Stratton engine that offers more than enough power to tackle the jobs ahead. This mower has a 22-inch cutting width to offer a wide area of coverage when dealing with overgrown grass and weeds. This unit also supports a variety of additional functions with the following attachments Beaver Blade, Quick-Lock trimmer head and durablades.

## **Features:**

- 5X the Power of Handheld Trimmers
- 8.75 ft/lb Briggs and Stratton Electric-Start Engine with Overhead Valve Technology
- Ergonomic Handlebars with Padded Grips
- 22" Cutting Width
- 5 Cutting Heights: 1.5" to 3.5"
- Briggs and Stratton 190cc Engine
- 16 Inch Resin Wheels