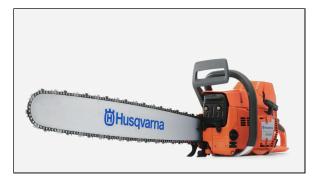

## Husqvarna 395XP Chainsaw 36"

Choose one of the world's most capable and legendary chainsaws. The Husqvarna 395 XP® is built for professional loggers and foresters. Excellent balance and a rugged handle design make this large saw easy to operate – even with longer guide bars. The aggressive clutch can handle the chainsaw's substantial power, while a wider clutch cover guarantees effective wood chip dispersal. Take your work to the highest level of performance with this trusted machine.