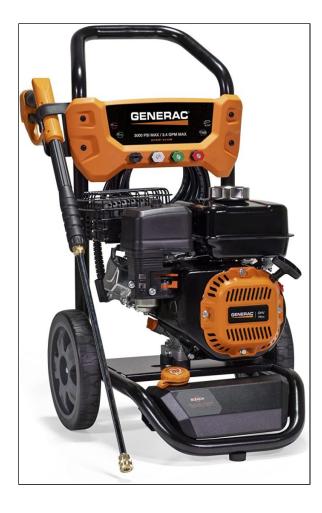

## Generac 3000 PSI 2.4 GPM Residential Gas Pressure Washer #8896

Read More

SKU:8896

Price:\$

Categories: Generac

## Generac 3000 PSI 2.4 GPM Residential Gas Pressure Washer #8896

Generac's 3000 PSI power washer gives you cleaning power, reliability and –above all – ease of use in an affordable, compact unit you can use to clean everything from patio furniture to driveways and decks. The user-friendly design makes it easy to assemble, connect hoses, move almost effortlessly regardless of terrain, and clean longer and more comfortably