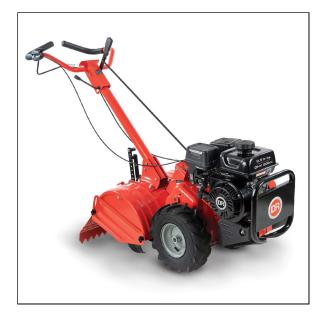

## **DR Rear Tine Rototiller TW19018DMN**

The PRO-XL lets you choose forward tine rotation for working soil in an established garden, or counter tine rotation when you need extra muscle for sod-busting or breaking the toughest soil.

Our top-of-the-line, walk-behind rototiller gives you the convenience of dual tine rotation, allowing you to easily switch between forward and counter tine rotation. For tilling or cultivating in established gardens, go with forward rotation. Switch to counter-rotation for sod-busting or loosening of compacted soil. Either way, the self-propelled, tractor-style wheels pull the PRO XL along, making the job easy on you!